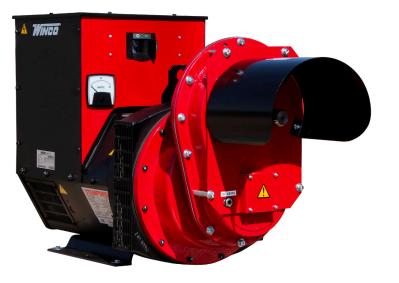

### W70PTO-3 69,000 RUNNING WATTS 540 RPM

#### Rugged Steel Designo

#### Cast-Iron Gearcase

We engineer, design and manufacture our own gearcases in house.

-0

Earge, 3/12" hertz meter ensures the proper output is reached.

### Brushless Industrial Genend