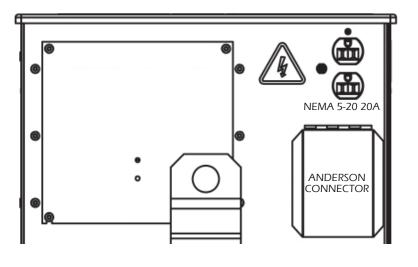

### Receptacle Panel <sub>o</sub>

## ELECTRICAL

|                        | 0                    |
|------------------------|----------------------|
| RUNNING WATTS          | 69,000               |
| RUNNING AMPS @ 120 VAC | 143.75               |
| RUNNING AMPS @ 240 VAC | 287.5                |
| PHASE                  | SINGLE               |
| VOLTAGE REGULATION     | AVR +/- 5%           |
| MAIN CIRCUIT BREAKER   | 300 AMP, 240V (GFCI) |
| BONDED NEUTRAL         | YES                  |
| GROUND LUG             | YES                  |
| 120 VOLT RECEPTACLES   | NEMA 5-20 20A (GFCI) |
| 120/240 VOLT ANDERSON  | 350 AMPS             |
| ANDERSON PLUG          | STANDARD             |
| WIRE SIZE              | 3/0 AWG              |
|                        |                      |