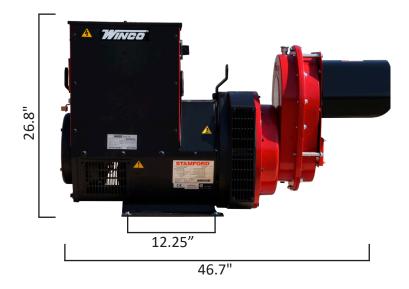

## SHIPPING

|                                 | 0               |
|---------------------------------|-----------------|
| SHIPPING DIMENSIONS (L x W x H) | 59″ x 29″ x 32″ |
| SHIP WEIGHT                     | 978 LBS         |
| FREIGHT CLASS                   | 65              |